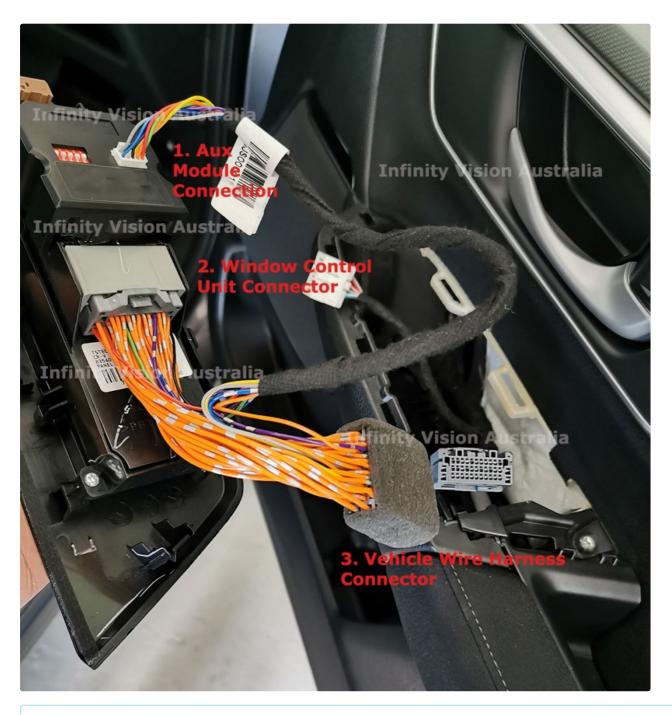

Step 4 – Connect the following cables in order

- 1. Aux module connector
- 2. Window Control Unit Connector
- 3. Vehicle Wire Harness Connector

\* Confirm all connectors are securely connected before turning on the vehicle