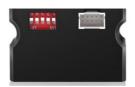

## Module switch guide

| Switch Setting          | 1 | 2 | 3 | 4 | 5 |
|-------------------------|---|---|---|---|---|
| On (Up)                 |   |   |   |   |   |
| Off (Down) -<br>Default | • | • | • | • | • |