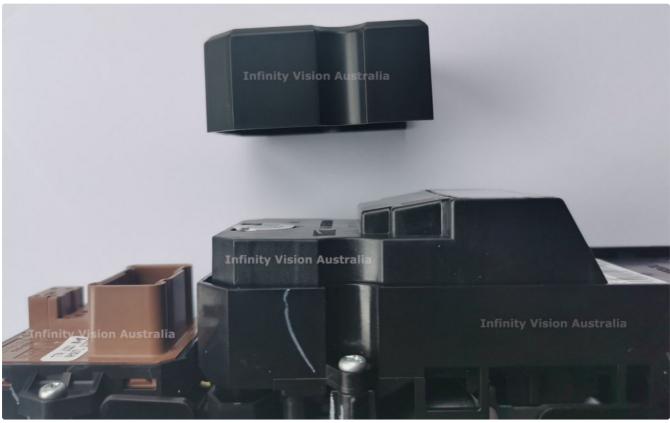

## **HONDA CRV IV-WM9FN Installation Manual**

Step 1 – Remove Driver side window switch using the provided dashboard removal tools

Step 2 – Remove existing connectors to window switch

Step 3 – Clip on the Mirror module to Window switch (You will hear it click into place)