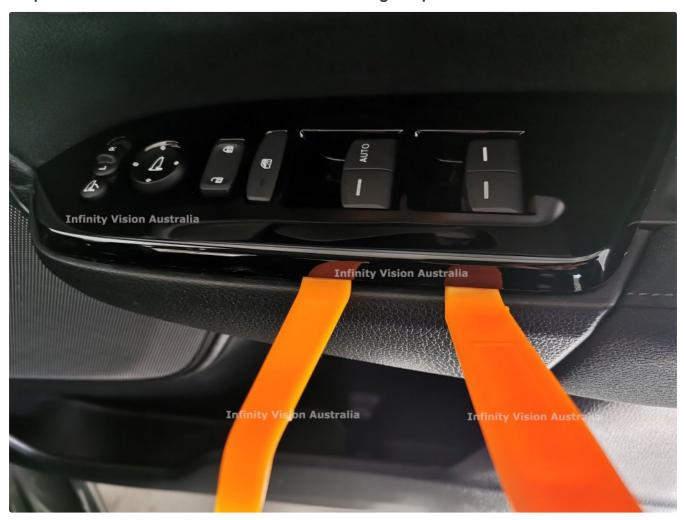

## **HONDA CRV IV-WM9FN Installation Manual**

Step 1 – Remove Driver side window switch using the provided dashboard removal tools

Step 2 – Remove existing connectors to window switch

Step 3 – Clip on the Mirror module to Window switch (You will hear it click into place)

Step 6 – Test functionality and if everything is working as intended, proceed to clip back the Window switch back to door panel

Infinity Vision Australia: ABN 32 626 985 151